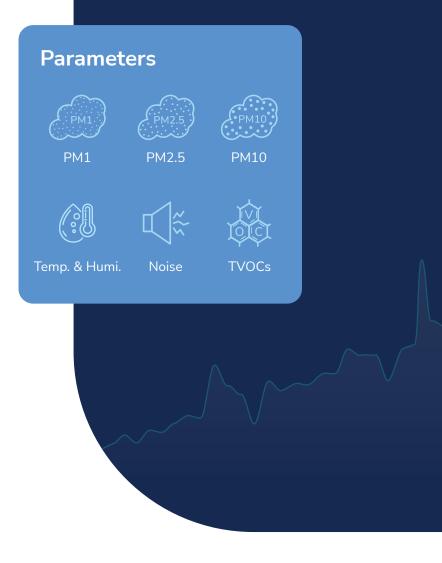

# Product Specifications

Gain valuable insights of your surroundings with real-time monitoring capabilities.

The Device has two sensors, hence switching to a different PM sensor is simple.

Environmental factors and low air quality have an impact on PM sensors, which need to be changed. With the device, the PM sensor changing is not required.

# **Technical Specifications**

| Product Name      | Sensor Type             | Range          | Resolution | Accuracy                                                      |
|-------------------|-------------------------|----------------|------------|---------------------------------------------------------------|
| PM10, PM2.5 & PM1 | 90° Light<br>Scattering | 0 to 1000µg/m³ | 1 μg/m³    | 0-150 μg/m³ is for<br>±10% & for 150 μg/m³<br>onwards is ±15% |
| Temperature       | Digital Sensor          | -40 to 70 °C   | 0.1°C      | ±5°C                                                          |
| Humidity          | Digital Sensor          | 0 to 100% RH   | 1% RH      | ±3% RH                                                        |
| ТVОС              | PID                     | 0 to 65ppm     | 10ppb      | ±3%                                                           |
| Noise             | Noise                   | 30-140dB       | 1dB        | ±3%                                                           |