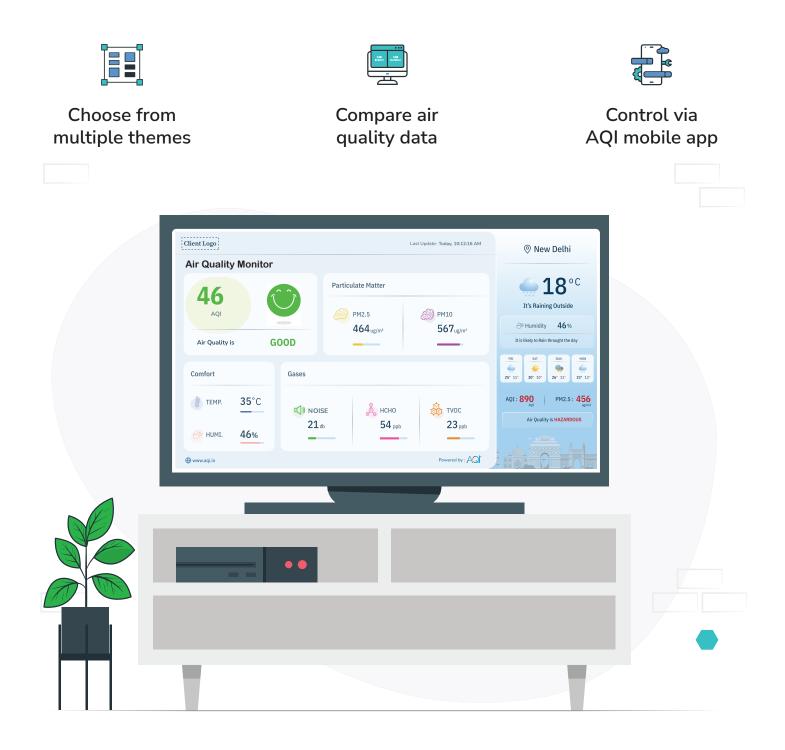

### AQI Web Dashboard

www.aqi.in

Access the data insights from your air quality monitoring device on this dashboard. Take advantage of features like a comparison of air quality and other amenities.

Link Generation and QR Code

Set alerts for your devices

Export your device data

Group your devices