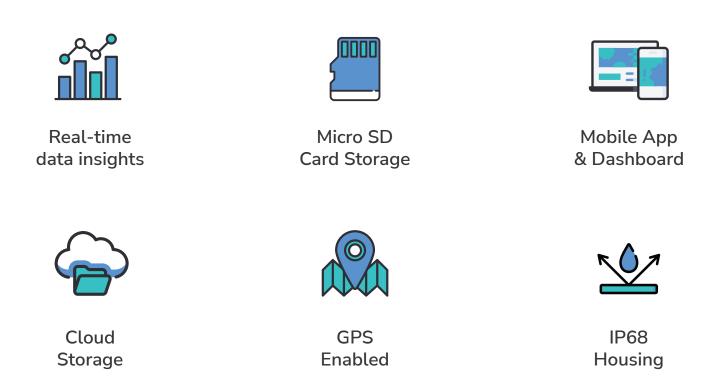

### Data Display

Get accuracy and reliability as you delve into the realm of air quality monitoring. Our state-of-the-art technology empowers you with instant access to real-time data display, seamlessly integrated into the TV App and Web Dashboard.

### **Offline TF Card**

Experience the convenience of offline data storage through a TF card. Seamlessly access historical data anytime, anywhere, ensuring that valuable insights are always at your fingertips.

### **GPS Enabled**

Gain access to real-time data from construction sites through location-based deployment. Enables the monitoring of progress and ensures efficiency with precision. Mapping and visualization tools to identify pollution hotspots and track trends effortlessly.