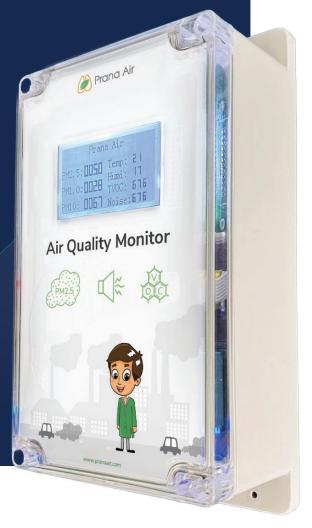

### **Air Quality Monitor**

The Prana Air's Air Quality Monitor is a potent device to measure air quality. Monitor the air quality and historical data with Wifi/GSM connectivity and advanced features.

Get the best device with a waterproof housing that makes it water resistant and protects from dust. Make the best decision on air pollution by getting accurate data insight.

#### Display Size

3.5 Inches