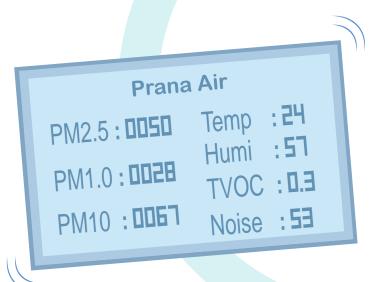

# **Technical Specifications**

| Product Name      | Sensor Type             | Range          | Resolution | Accuracy                                                      |
|-------------------|-------------------------|----------------|------------|---------------------------------------------------------------|
| PM10, PM2.5 & PM1 | 90° Light<br>Scattering | 0 to 1000µg/m³ | 1 μg/m³    | 0-150 μg/m³ is for<br>±10% & for 150 μg/m³<br>onwards is ±15% |
| Temperature       | Digital Sensor          | -40 to 70 °C   | 0.1°C      | ±5°C                                                          |
| Humidity          | Digital Sensor          | 0 to 100% RH   | 1% RH      | ±3% RH                                                        |
| ТVОС              | PID                     | 0 to 65ppm     | 10ppb      | ±3%                                                           |
| Noise             | Noise                   | 30-140dB       | 1dB        | ±3%                                                           |