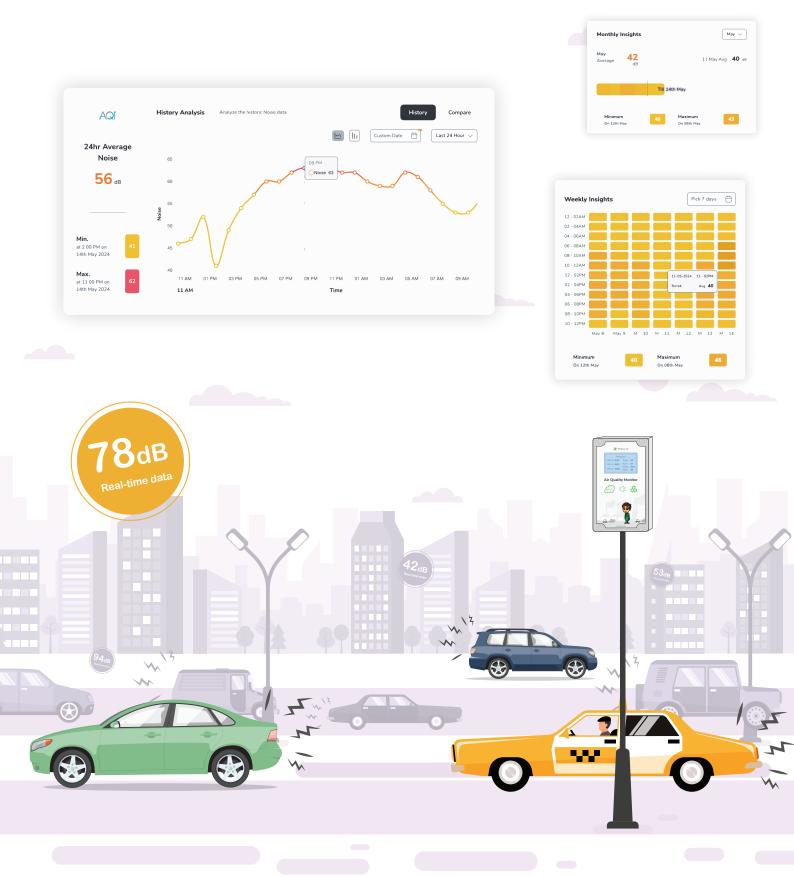

# **Measuring Noise Levels**

Our device enhanced the noise monitoring capabilities. Access real-time data on noise pollution, stay informed about current noise levels and take the needed action. Dive deeper into the data with access to historical records, weekly summaries, and trend analysis on noise pollution.