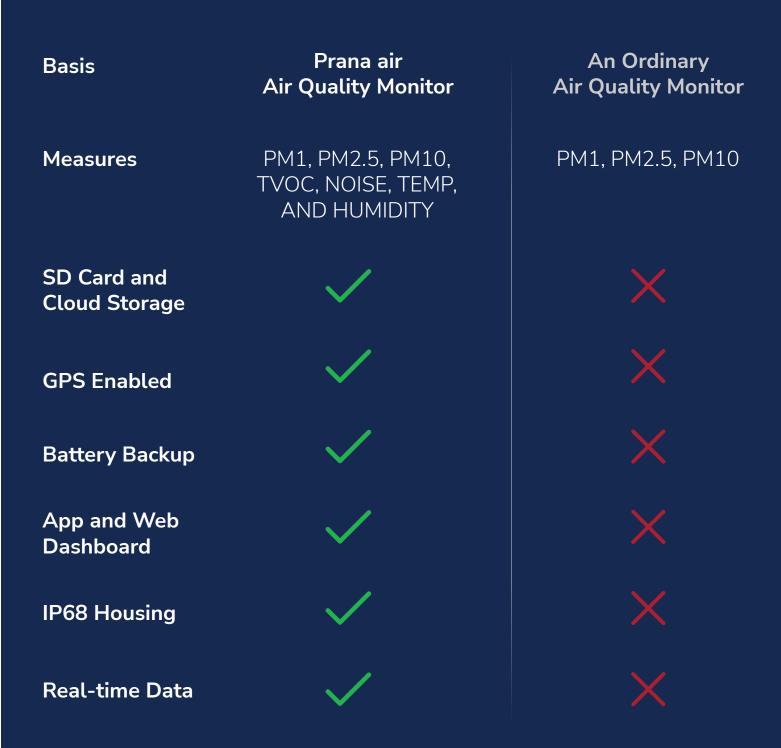

### **Our Monitor vs. Ordinary Monitor**

Discover the distinction between our monitors and ordinary monitors. As our monitor, where innovation meets excellence in air monitoring.

Prana Air has so far covered more than 200 construction sites following state pollution control guidelines.